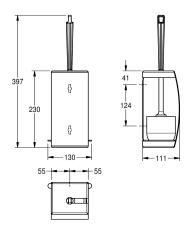

#### 2000057403

Dimensions 130 x 397 x 111 mm (W x H x D)

Toilet brush holder for wall mounting, stainless steel, surface satin finished, front with lnoxPlus surface refinement for the reduction of finger marks and better cleaning characteristics (easy to clean), material thickness  $1.5\,\mathrm{mm}$ , curved front cover, white nylon brush with flushing rim cleaner, withdrawal opening either left or right,

depending on mounting, removable plastic drop tray, includes stainless steel screws and dowels.

Dimensions  $110 \times 230 \times 110 \text{ mm (W} \times H \times D)$ 

| white                          |
|--------------------------------|
| stainless steel                |
| 1.4301 Chrome Nickel steel V2A |
| 1.5 mm                         |
| 110 mm                         |
| 230 mm                         |
| 110 mm                         |
| satin finished                 |
| InoxPlus (anti fingerprint)    |
| nylon                          |
| screw                          |
| wall mounting                  |