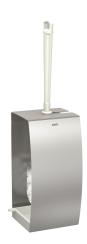

#### 2000057403

Dimensions 130 x 397 x 111 mm (W x H x D)

Toilet brush holder for wall mounting, stainless steel, surface satin finished, front with lnoxPlus surface refinement for the reduction of finger marks and better cleaning characteristics (easy to clean), material thickness  $1.5\,\mathrm{mm}$ , curved front cover, white nylon brush with flushing rim cleaner, withdrawal opening either left or right,

depending on mounting, removable plastic drop tray, includes stainless steel screws and dowels.

Dimensions  $110 \times 230 \times 110 \text{ mm (W} \times H \times D)$ 