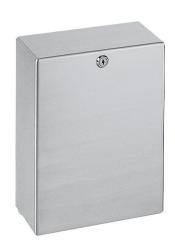

## KWC-No.

Paper towel dispenser, dimensions 258 x 352 x 127 mm (W x H x D)

Paper towel dispenser for wall mounting, stainless steel, surface satin finished, material thickness 14 gauge (2 mm), complete closed casing, casing is held in place by a stainless steel rod fixed to the mounting plate and a security lock, loading capacity 400 -

 $600\ pcs.$  of paper depending on convolution, includes stainless steel screws and dowels.

Dimensions  $258 \times 352 \times 127 \text{ mm (W} \times H \times D)$ 