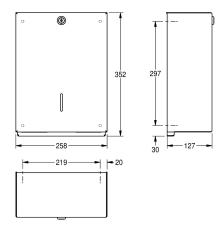

## KWC-No.

Paper towel dispenser, dimensions 258 x 352 x 127 mm (W x H x D)

Paper towel dispenser for wall mounting, stainless steel, surface satin finished, material thickness 14 gauge (2 mm), complete closed casing, casing is held in place by a stainless steel rod fixed to the mounting plate and a security lock, loading capacity 400 -

 $600\ pcs.$  of paper depending on convolution, includes stainless steel screws and dowels.

Dimensions  $258 \times 352 \times 127 \text{ mm (W} \times H \times D)$ 

### **Technical Data**

| filling quantity     |       |  |
|----------------------|-------|--|
| filling quantity uom |       |  |
| lock                 |       |  |
| material             |       |  |
| material code        |       |  |
| material thickness   |       |  |
| overall depth        |       |  |
| overall height       |       |  |
| overall width        |       |  |
| surface finish       |       |  |
| type of consumable   | •     |  |
| type of fixing       | <br>• |  |
| type of mounting     |       |  |
| type of operation    | •     |  |

| 500                            |
|--------------------------------|
| towels                         |
| key-screw-lock                 |
| stainless steel                |
| 1.4301 Chrome Nickel steel V2A |
| 2 mm                           |
| 127 mm                         |
| 352 mm                         |
| 258 mm                         |
| satin finished                 |
| paper towel                    |
| screw                          |
| wall mounting                  |
| manual operation               |