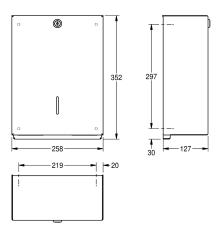

#### 2000057407

Paper towel dispenser, dimensions  $258 \times 352 \times 127$  mm (W x H x D)

Paper towel dispenser for wall mounting, stainless steel, surface satin finished, material thickness 14 gauge (2 mm), complete closed casing, casing is held in place by a stainless steel rod fixed to the mounting plate and a security lock, loading capacity 400 -

600 pcs. of paper depending on convolution, includes stainless steel screws and dowels.

Dimensions  $258 \times 352 \times 127$  mm (W x H x D)

## **Technical Data**

| filling quantity     | 500                            |
|----------------------|--------------------------------|
| filling quantity uom | towels                         |
| lock                 | key-screw-lock                 |
| material             | stainless steel                |
| material code        | 1.4301 Chrome Nickel steel V2A |
| material thickness   | 2 mm                           |
| overall depth        | 127 mm                         |
| overall height       | 352 mm                         |
| overall width        | 258 mm                         |
| surface finish       | satin finished                 |
| type of consumable   | paper towel                    |
| type of fixing       | screw                          |
| type of mounting     | wall mounting                  |
| type of operation    | manual operation               |