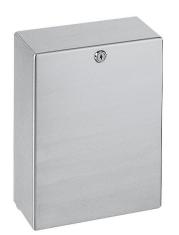

#### 2000057407

Paper towel dispenser, dimensions  $258 \times 352 \times 127$  mm (W x H x D)

Paper towel dispenser for wall mounting, stainless steel, surface satin finished, material thickness 14 gauge (2 mm), complete closed casing, casing is held in place by a stainless steel rod fixed to the mounting plate and a security lock, loading capacity 400 -

600 pcs. of paper depending on convolution, includes stainless steel screws and dowels.

Dimensions  $258 \times 352 \times 127$  mm (W x H x D)