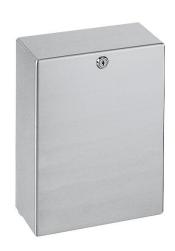

## KWC-No.

Paper towel dispenser, dimensions 258 x 352 x 127 mm (W x H x D)

Paper towel dispenser for wall mounting, stainless steel, surface satin finished, material thickness 14 gauge (2 mm), complete closed casing, casing is held in place by a stainless steel rod fixed to the mounting plate and a security lock, loading capacity 400 -

 $600\ pcs.$  of paper depending on convolution, includes stainless steel screws and dowels.

Dimensions  $258 \times 352 \times 127 \text{ mm (W} \times H \times D)$ 