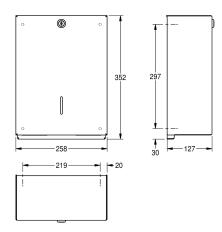

## KWC-No.

Paper towel dispenser, dimensions 258 x 352 x 127 mm (W x H x D)

Paper towel dispenser for wall mounting, stainless steel, surface satin finished, material thickness 14 gauge (2 mm), complete closed casing, casing is held in place by a stainless steel rod fixed to the mounting plate and a security lock, loading capacity 400 -

 $600\ pcs.$  of paper depending on convolution, includes stainless steel screws and dowels.

Dimensions  $258 \times 352 \times 127 \text{ mm (W} \times H \times D)$ 

| 500                            |   |
|--------------------------------|---|
| towels                         |   |
| key-screw-lock                 |   |
| stainless steel                |   |
| 1.4301 Chrome Nickel steel V2A |   |
| 2 mm                           |   |
| 127 mm                         |   |
| 352 mm                         |   |
| 258 mm                         |   |
| satin finished                 |   |
| paper towel                    |   |
| screw                          |   |
| wall mounting                  | _ |
| manual operation               | _ |