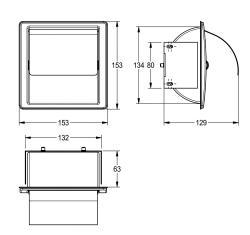

### KWC-No.

**2000057422**Dimensions 153 x 153 x 129 mm (W x H x D)

Toilet roll holder for recessed mounting, stainless steel, surface satin finished, material thickness 0.8 mm, curved folding cover, for 1 roll with max. width 130 mm, includes stainless steel screws and

#### dowels.

Dimensions  $153 \times 153 \times 129 \text{ mm } (W \times H \times D)$ 

# Technical Data

| maximum depth/diameter of cons | 120 mm                         |
|--------------------------------|--------------------------------|
| maximum width of consumable    | 120 mm                         |
| filling quantity               | 1                              |
| filling quantity uom           | rolls                          |
| lock                           | no lock                        |
| material                       | stainless steel                |
| material code                  | 1.4301 Chrome Nickel steel V2A |
| material thickness             | 0.8 mm                         |
| overall depth                  | 129 mm                         |
| overall height                 | 153 mm                         |
| overall width                  | 153 mm                         |
| spindle                        | yes                            |
| surface finish                 | satin finished                 |
| type of fixing                 | screw                          |
| type of mounting               | recessed mounting              |