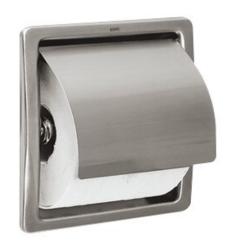

### KWC-No.

**2000057422**Dimensions 153 x 153 x 129 mm (W x H x D)

Toilet roll holder for recessed mounting, stainless steel, surface satin finished, material thickness 0.8 mm, curved folding cover, for 1 roll with max. width 130 mm, includes stainless steel screws and

#### dowels.

Dimensions  $153 \times 153 \times 129 \text{ mm } (W \times H \times D)$ 