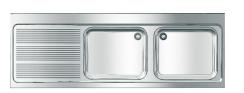

# KWC-No.

| 2000057584<br>Drip section right | right |
|----------------------------------|-------|
| 2000057586<br>Drip section left  | left  |

Commercial sink for inset or wall mounting, stainless steel, surface satin finished, material thickness 1 mm, two deep drawn seamless welded bowls, without overflow and 100 mm tap ledge, bowls left or right, 1 1/2" waste with two part overflow tube consisting of perforated stainless steel tube and plastic tube, drain board with

# drainer position

riffle and slanted to bowl, drain board with reinforced stainless steel bracket, 100 mm rear upstand, wall mounting brackets optional, drilling holes for wall mounting prelasered.

### Drain board left