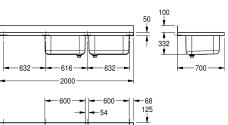

#### **Technical Data**

| bowl - bowl height           | 300 mm                         |
|------------------------------|--------------------------------|
| bowl finish                  | satin finished                 |
| bowl - depth                 | 500 mm                         |
| bowl - width                 | 600 mm                         |
| drainer position             | left                           |
| drainer or storage           | drainer                        |
| drainer/storage board quanti | yes                            |
| material                     | stainless steel                |
| material code                | 1.4301 Chrome Nickel steel V2A |
| material thickness           | 1 mm                           |
| noise prevention             | yes                            |
| overall depth                | 700 mm                         |
| overall height               | 432 mm                         |
| overall width                | 2,000 mm                       |
| rear upstand                 | yes                            |
| surface finish               | satin finished                 |
| tap ledge                    | yes                            |
| type of mounting             | mounted on product             |
| waste hole position          | right back corner              |
| waste hole projection        | 216 mm                         |
| waste kit included           | yes                            |
| waste size                   | DN 40                          |