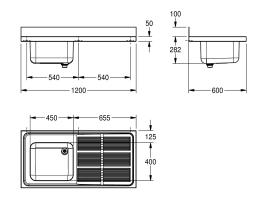

# Technical Data

| bowl - bowl height           |   |
|------------------------------|---|
| bowl finish                  |   |
| bowl - depth                 |   |
| bowl - width                 |   |
| drainer position             |   |
| drainer or storage           |   |
| drainer/storage board quanti |   |
| material                     |   |
| material code                |   |
| material thickness           |   |
| noise prevention             |   |
| overall depth                |   |
| overall height               |   |
| overall width                |   |
| rear upstand                 |   |
| surface finish               |   |
| tap ledge                    |   |
| type of mounting             |   |
| waste hole position          | · |
| waste hole projection        | · |
| waste kit included           |   |
| waste size                   |   |

| 250 mm                         |  |
|--------------------------------|--|
| satin finished                 |  |
| 400 mm                         |  |
| 450 mm                         |  |
| right                          |  |
| drainer                        |  |
| yes                            |  |
| stainless steel                |  |
| 1.4301 Chrome Nickel steel V2A |  |
| 1 mm                           |  |
| yes                            |  |
| 600 mm                         |  |
| 382 mm                         |  |
| 1,200 mm                       |  |
| yes                            |  |
| satin finished                 |  |
| yes                            |  |
| mounted on product             |  |
| right back corner              |  |
| 221 mm                         |  |
| yes                            |  |
| DN 40                          |  |