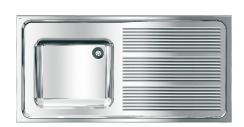

### 2000057698

Drip section left

Commercial sink for inset or wall mounting, stainless steel, surface satin finished, material thickness 1 mm, deep drawn seamless welded bowl, without overflow and 80 mm tap ledge, bowl left or right, 1 1/2" waste with two part overflow tube consisting of perforated stainless steel tube and plastic tube, drain board with riffle and slanted to bowl, drain board with reinforced stainless steel

### drainer position

right

left

bracket, 100 mm rear upstand, wall mounting brackets optional, drilling holes for wall mounting prelasered.

Dimensions  $1200 \times 382 \times 600$  mm (W x H x D) Drain board right