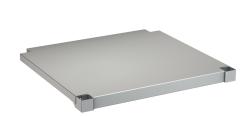

shelve for KWC commercial sinks with 600 or 700 mm depth, stainless steel, surface satin finished, material thickness 1.2 mm, inclusive shelve holder.

For MAXS sinks (600 mm deep, 1200 mm wide)