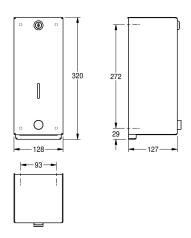

#### KWC-No.

**2000057729**Dimensions 128 x 320 x 127 mm (W x H x D)

Soap dispenser for wall mounting, stainless steel, surface satin finished, material thickness 14 gauge (2 mm), casing is held in place by a stainless steel rod fixed to the mounting plate and a security lock, suitable for liquid soaps and lotions, 1 liter soap tank,

push button on front, includes stainless steel screws and dowels.

Dimensions  $128 \times 320 \times 127 \text{ mm } (W \times H \times D)$ 

#### Technical Data

| filling quantity       |  |
|------------------------|--|
| filling quantity uom   |  |
| lock                   |  |
| material               |  |
| material code          |  |
| material thickness     |  |
| overall depth          |  |
| overall height         |  |
| overall width          |  |
| surface finish         |  |
| type of consumable     |  |
| type of fixing         |  |
| type of mounting       |  |
| type of operation      |  |
| type of soap container |  |
| -                      |  |

| 1                              |
|--------------------------------|
| liter                          |
| screw-lock                     |
| stainless steel                |
| 1.4301 Chrome Nickel steel V2A |
| 2 mm                           |
| 127 mm                         |
| 320 mm                         |
| 128 mm                         |
| satin finished                 |
| liquid soap                    |
| screw                          |
| wall mounting                  |
| manual operation               |
| integrated refillable tank     |