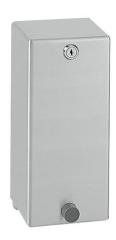

#### KWC-No.

**2000057729**Dimensions 128 x 320 x 127 mm (W x H x D)

Soap dispenser for wall mounting, stainless steel, surface satin finished, material thickness 14 gauge (2 mm), casing is held in place by a stainless steel rod fixed to the mounting plate and a security lock, suitable for liquid soaps and lotions, 1 liter soap tank,

push button on front, includes stainless steel screws and dowels.

Dimensions  $128 \times 320 \times 127 \text{ mm } (W \times H \times D)$ 