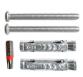

|
| surface finish         |  |
| type of consumable     |  |
| type of fixing         |  |
| type of mounting       |  |
| type of operation      |  |
| type of soap container |  |
| -                      |  |

| 1                              |
|--------------------------------|
| liter                          |
| screw-lock                     |
| stainless steel                |
| 1.4301 Chrome Nickel steel V2A |
| 2 mm                           |
| 127 mm                         |
| 320 mm                         |
| 128 mm                         |
| satin finished                 |
| liquid soap                    |
| screw                          |
| wall mounting                  |
| manual operation               |
| integrated refillable tank     |



#### **Spare Parts**





# KWC HEAVY-DUTY Soap dispenser

Modell-Linie: HEAVYDUTY | SD300 Accessories | Soap dispensers

## HEAVY-DUTY BX protection system

**2000101366** BF22HD

## Consumables





Liquid soap

**2030058103** SO1LP

Liquid soap

**2000057168** SO10L