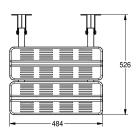

### KWC-No.

2000057738 Dimensions 484 x 115 x 526 mm (W x H x D)

Foldable shower seat for wall mounting, stainless steel, surface satin finished, 32 mm pipe diameter, material thickness 1.2 mm, mounting through eight drilling holes, two prefixed white seat battens made of polyethylene, includes stainless steel screws and

dowels.

Dimensions  $484 \times 115 \times 526 \text{ mm} (W \times H \times D)$ 