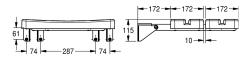

### KWC-No.

2000057738 Dimensions 484 x 115 x 526 mm (W x H x D)

Foldable shower seat for wall mounting, stainless steel, surface satin finished, 32 mm pipe diameter, material thickness 1.2 mm, mounting through eight drilling holes, two prefixed white seat battens made of polyethylene, includes stainless steel screws and

dowels.

Dimensions  $484 \times 115 \times 526 \text{ mm} (W \times H \times D)$ 