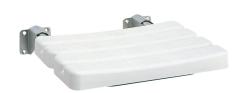

# **KWC** CONTINA

Foldable shower seat

### KWC-No.

2000057738 Dimensions 484 x 115 x 526 mm (W x H x D)

Foldable shower seat for wall mounting, stainless steel, surface satin finished, 32 mm pipe diameter, material thickness 1.2 mm, mounting through eight drilling holes, two prefixed white seat battens made of polyethylene, includes stainless steel screws and