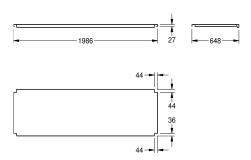

## Technical Data

| material           |  |  |
|--------------------|--|--|
| material code      |  |  |
| material thickness |  |  |
| overall depth      |  |  |
| overall height     |  |  |
| overall width      |  |  |
| surface finish     |  |  |
| type of fixing     |  |  |
| type of mounting   |  |  |
|                    |  |  |

shelve for KWC commercial sinks with 600 or 700 mm depth, stainless steel, surface satin finished, material thickness 1.2 mm, inclusive shelve holder.

| stainless steel                |  |
|--------------------------------|--|
| 1.4301 Chrome Nickel steel V2A |  |
| 1.2 mm                         |  |
| 548 mm                         |  |
| 41 mm                          |  |
| 1,986 mm                       |  |
| satin finished                 |  |
| screw                          |  |
| mounted on product             |  |