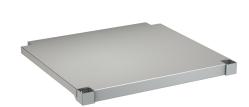

## MAXIMA Shelf for Maxima

Modell-Linie: MAXIMA | MAXT200-70 Catering sinks | Complementary parts catering

| KWC-No.                                                      | overall depth | overall width |
|--------------------------------------------------------------|---------------|---------------|
| 2000057716<br>Shelf for frame, made of chromium nickel steel | 548 mm        | 1,186 mm      |
| 2000057755<br>Shelf for frame, made of chromium nickel steel | 648 mm        | 1,186 mm      |
| 2000057756<br>Shelf for frame, made of chromium nickel steel | 548 mm        | 1,386 mm      |
| 2000057757<br>Shelf for frame, made of chromium nickel steel | 648 mm        | 1,386 mm      |
| 2000057758<br>Shelf for frame, made of chromium nickel steel | 548 mm        | 1,586 mm      |
| 2000057759<br>Shelf for frame, made of chromium nickel steel | 548 mm        | 1,986 mm      |
| 2000057760<br>Shelf for frame, made of chromium nickel steel | 648 mm        | 1,986 mm      |
| 2000057761<br>Shelf for frame, made of chromium nickel steel | 548 mm        | 2,586 mm      |
| 2000057763<br>Shelf for frame, made of chromium nickel steel | 548 mm        | 586 mm        |
| 2000100002<br>Shelf for frame, made of chromium nickel steel | 648 mm        | 686 mm        |
| 2000100003<br>Shelf for frame, made of chromium nickel steel | 548 mm        | 686 mm        |
| 2000100004 Shelf for frame, made of chromium nickel steel    | 648 mm        | 2,586 mm      |

shelve for KWC commercial sinks with 600 or 700 mm depth, stainless steel, surface satin finished, material thickness 1.2 mm, inclusive shelve holder.

| stainless steel                |  |
|--------------------------------|--|
| 1.4301 Chrome Nickel steel V2A |  |
| 1.2 mm                         |  |
| 548 mm                         |  |
| 41 mm                          |  |
| 1,986 mm                       |  |
| satin finished                 |  |
| screw                          |  |
| mounted on product             |  |