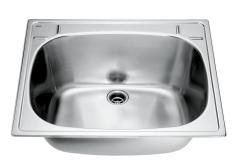

### **KWC** SIRIUS Utility sink

**Modell-Linie: SIRIUS | BS340** Utility sinks | Multi purpose sink

#### KWC-No.

**2000057989** Dimensions 560 x 230 x 470 mm (W x H x D)

General purpose sink for inset mounting, stainless steel, surface satin finished, material thickness 1 mm, seamless welded bowl with dimensions 500 x 380 x 230 mm, 1 1/2" plug waste with plastic overflow pipe, drainage back centric, includes washer and clamps