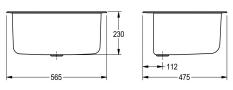

for inset mounting.

Outcut diameter 540 x 450 mm Dimensions 565 x 230 x 475 mm (W x H x D)

| center                       |     |
|------------------------------|-----|
| radius comers                |     |
| 230 mm                       |     |
| satin finished               |     |
| 500 mm                       |     |
| 380 mm                       |     |
| Without brushes              |     |
| no                           |     |
| no                           |     |
| stainless steel              |     |
| 1.4301 Chrome Nickel steel V | /2A |
| 1 mm                         |     |
| 1                            |     |
| G 1 1/2 B                    |     |
| 475 mm                       |     |
| 230 mm                       |     |
| 565 mm                       |     |
| standpipe overflow           |     |
| yes                          |     |
| no                           |     |
| satin finished               |     |
| no                           |     |