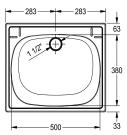

#### KWC-No.

**2000057989** Dimensions 560 x 230 x 470 mm (W x H x D)

General purpose sink for inset mounting, stainless steel, surface satin finished, material thickness 1 mm, seamless welded bowl with dimensions 500 x 380 x 230 mm, 1 1/2" plug waste with plastic overflow pipe, drainage back centric, includes washer and clamps

| center                       |     |
|------------------------------|-----|
| radius comers                |     |
| 230 mm                       |     |
| satin finished               |     |
| 500 mm                       |     |
| 380 mm                       |     |
| Without brushes              |     |
| no                           |     |
| no                           |     |
| stainless steel              |     |
| 1.4301 Chrome Nickel steel V | /2A |
| 1 mm                         |     |
| 1                            |     |
| G 1 1/2 B                    |     |
| 475 mm                       |     |
| 230 mm                       |     |
| 565 mm                       |     |
| standpipe overflow           |     |
| yes                          |     |
| no                           |     |
| satin finished               |     |
| no                           |     |