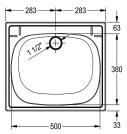

#### KWC-No.

**2000057989** Dimensions 560 x 230 x 470 mm (W x H x D)

General purpose sink for inset mounting, stainless steel, surface satin finished, material thickness 1 mm, seamless welded bowl with dimensions 500 x 380 x 230 mm, 1 1/2" plug waste with plastic overflow pipe, drainage back centric, includes washer and clamps

#### Technical Data

| bowl position<br>bowl construction<br>bowl - bowl height<br>bowl finish<br>bowl - depth<br>bowl - width |
|---------------------------------------------------------------------------------------------------------|
| bowl - bowl height<br>bowl finish<br>bowl - depth<br>bowl - width                                       |
| bowl finish<br>bowl - depth<br>bowl - width                                                             |
| bowl - depth<br>bowl - width                                                                            |
| bowl - width                                                                                            |
|                                                                                                         |
|                                                                                                         |
| brushes                                                                                                 |
| drainer or storage                                                                                      |
| grid                                                                                                    |
| material                                                                                                |
| material code                                                                                           |
| material thickness                                                                                      |
| number of waste holes                                                                                   |
| outlet size                                                                                             |
| overall depth                                                                                           |
| overall height                                                                                          |
| overall width                                                                                           |
| overflow                                                                                                |
| rear upstand                                                                                            |
| wash riffle                                                                                             |
| spillway                                                                                                |
| splash back                                                                                             |
| sump                                                                                                    |
| sump basket                                                                                             |
| surface finish                                                                                          |
| tap ledge                                                                                               |

| center                    |      |
|---------------------------|------|
| radius corners            |      |
| 230 mm                    |      |
| satin finished            |      |
| 500 mm                    |      |
| 380 mm                    |      |
| Without brushes           |      |
| no                        |      |
| no                        |      |
| stainless steel           |      |
| 1.4301 Chrome Nickel stee | IV2A |
| 1 mm                      |      |
| 1                         |      |
| G 1 1/2 B                 |      |
| 475 mm                    |      |
| 230 mm                    |      |
| 565 mm                    |      |
| standpipe overflow        |      |
| yes                       |      |
| no                        |      |
| satin finished            |      |
| no                        |      |

# **Modell-Linie: SIRIUS | BS340** Utility sinks | Multi purpose sink

| inset mounting     |
|--------------------|
| multi purpose sink |
| standpipe strainer |
| 1                  |
| centre back        |
| 112 mm             |
| yes                |
| DN 40              |
|                    |