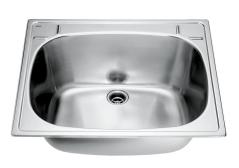

### **KWC** SIRIUS Utility sink

**Modell-Linie: SIRIUS | BS340** Utility sinks | Multi purpose sink

#### KWC-No.

**2000057989** Dimensions 560 x 230 x 470 mm (W x H x D)

General purpose sink for inset mounting, stainless steel, surface satin finished, material thickness 1 mm, seamless welded bowl with dimensions 500 x 380 x 230 mm, 1 1/2" plug waste with plastic overflow pipe, drainage back centric, includes washer and clamps