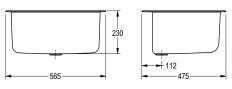

for inset mounting.

Outcut diameter 540 x 450 mm Dimensions 565 x 230 x 475 mm (W x H x D)

#### Technical Data

| bowl position<br>bowl construction<br>bowl - bowl height<br>bowl finish<br>bowl - depth<br>bowl - width |
|---------------------------------------------------------------------------------------------------------|
| bowl - bowl height<br>bowl finish<br>bowl - depth<br>bowl - width                                       |
| bowl finish<br>bowl - depth<br>bowl - width                                                             |
| bowl - depth<br>bowl - width                                                                            |
| bowl - width                                                                                            |
|                                                                                                         |
|                                                                                                         |
| brushes                                                                                                 |
| drainer or storage                                                                                      |
| grid                                                                                                    |
| material                                                                                                |
| material code                                                                                           |
| material thickness                                                                                      |
| number of waste holes                                                                                   |
| outlet size                                                                                             |
| overall depth                                                                                           |
| overall height                                                                                          |
| overall width                                                                                           |
| overflow                                                                                                |
| rear upstand                                                                                            |
| wash riffle                                                                                             |
| spillway                                                                                                |
| splash back                                                                                             |
| sump                                                                                                    |
| sump basket                                                                                             |
| surface finish                                                                                          |
| tap ledge                                                                                               |

| center                    |      |
|---------------------------|------|
| radius corners            |      |
| 230 mm                    |      |
| satin finished            |      |
| 500 mm                    |      |
| 380 mm                    |      |
| Without brushes           |      |
| no                        |      |
| no                        |      |
| stainless steel           |      |
| 1.4301 Chrome Nickel stee | IV2A |
| 1 mm                      |      |
| 1                         |      |
| G 1 1/2 B                 |      |
| 475 mm                    |      |
| 230 mm                    |      |
| 565 mm                    |      |
| standpipe overflow        |      |
| yes                       |      |
| no                        |      |
| satin finished            |      |
| no                        |      |