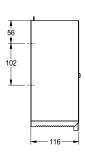

### KWC-No.

**2000060983**Dimensions 269 x 269 x 116 mm (W x H x D)

Jumbo roll holder for wall mounting, stainless steel, surface satin finished, material thickness 0.8 mm, cylinder lock with KWC standard key, closed round casing with inspection window, paper withdrawal over two tear-off edges, for 1 roll with max. diameter

260 mm, includes stainless steel screws and dowels.

Dimensions  $269 \times 269 \times 116 \text{ mm } (W \times H \times D)$ 