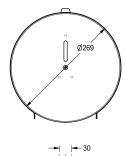

### KWC-No.

**2000060983**Dimensions 269 x 269 x 116 mm (W x H x D)

Jumbo roll holder for wall mounting, stainless steel, surface satin finished, material thickness 0.8 mm, cylinder lock with KWC standard key, closed round casing with inspection window, paper withdrawal over two tear-off edges, for 1 roll with max. diameter

260 mm, includes stainless steel screws and dowels.

Dimensions  $269 \times 269 \times 116 \text{ mm } (W \times H \times D)$ 