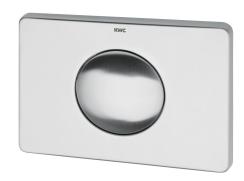

## **KWC**

Flushing plate with 1 button for wall-installation cistern

### KWC-No.

Flushing plate made of stainless steel with one button

Flushing plate for wall-installation cistern, operation from front, consisting of operating button, button mounting, installation frame, fixing bolts and securing screw, made of stainless steel.