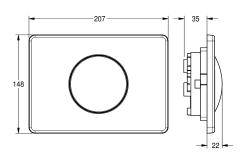

Dimensions 207 x 148 mm (B x H)

# Technical Data

| Cover plate height       | 148 mm                         |
|--------------------------|--------------------------------|
| Cover plate width        | 207 mm                         |
| functional principle     | manual                         |
| material casing          | stainless steel                |
| material code casing     | 1.4301 Chrome Nickel steel V2A |
| overall depth            | 22 mm                          |
| overall height           | 148 mm                         |
| overall width            | 207 mm                         |
| surface finish           | satin finished                 |
| surface finish casing    | brushed                        |
| type of flushing fitting | for WC cistern                 |
|                          |                                |