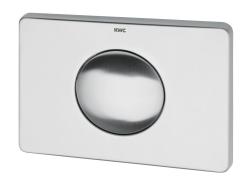

## **KWC**

Flushing plate with 1 button for wall-installation cistern

### KWC-No.

Flushing plate made of stainless steel with one button

Flushing plate for wall-installation cistern, operation from front, consisting of operating button, button mounting, installation frame, fixing bolts and securing screw, made of stainless steel.