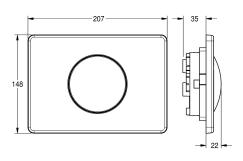

Dimensions 207 x 148 mm (B x H)

# Technical Data

| 207 mm                         |
|--------------------------------|
|                                |
| manual                         |
| stainless steel                |
| 1.4301 Chrome Nickel steel V2A |
| 22 mm                          |
| 148 mm                         |
| 207 mm                         |
| satin finished                 |
| brushed                        |
| for WC cistern                 |
|                                |