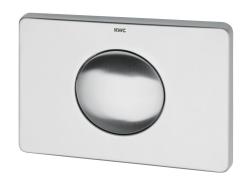

## **KWC**

Flushing plate with 1 button for wall-installation cistern

### KWC-No.

Flushing plate made of stainless steel with one button

Flushing plate for wall-installation cistern, operation from front, consisting of operating button, button mounting, installation frame, fixing bolts and securing screw, made of stainless steel.

Dimensions 207 x 148 mm (B x H)