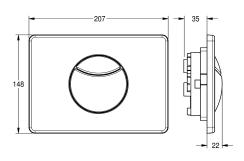

made of stainless steel.

Dimensions 207 x 148 mm (W x H)

## Technical Data

| Cover plate height       | 148 mm                         |
|--------------------------|--------------------------------|
| Cover plate width        | 207 mm                         |
| functional principle     | manual                         |
| material casing          | stainless steel                |
| material code casing     | 1.4301 Chrome Nickel steel V2A |
| overall depth            | 22 mm                          |
| overall height           | 148 mm                         |
| overall width            | 207 mm                         |
| surface finish           | satin finished                 |
| surface finish casing    | brushed                        |
| type of flushing fitting | for WC cistern                 |
|                          |                                |