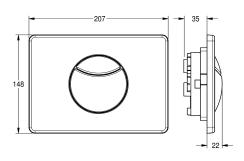

made of stainless steel.

Dimensions 207 x 148 mm (W x H)

## Technical Data

| Cover plate height       | 148 mm                         |
|--------------------------|--------------------------------|
| Cover plate width        | 207 mm                         |
| functional principle     | manual                         |
| material casing          | stainless steel                |
| material code casing     | 1.4301 Chrome Nickel steel V2A |
| overall depth            | 22 mm                          |
| overall height           | 148 mm                         |
| overall width            | 207 mm                         |
| surface finish           | satin finished                 |
| surface finish casing    | brushed                        |
| type of flushing fitting | for WC cistern                 |