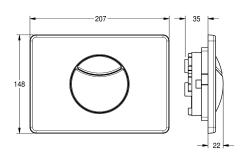

made of stainless steel.

Dimensions 207 x 148 mm (W x H)

## Technical Data

| Cover plate height       | 148 mm                         |
|--------------------------|--------------------------------|
| Cover plate width        | 207 mm                         |
| functional principle     | manual                         |
| material casing          | stainless steel                |
| material code casing     | 1.4301 Chrome Nickel steel V2A |
| overall depth            | 22 mm                          |
| overall height           | 148 mm                         |
| overall width            | 207 mm                         |
| surface finish           | satin finished                 |
| surface finish casing    | brushed                        |
| type of flushing fitting | for WC cistern                 |