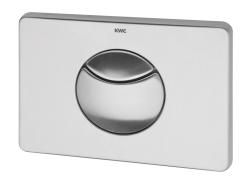

# **KWC**

Flushing plate with 2 buttons for wall-installation cistern

### KWC-No.

Flushing plate made of stainless steel with two buttons for dual flushing or start/stop flush

Flushing plate for wall-installation cistern, operation from front, 2-level flushing or start/stop flushing, consisting of operating button, button mounting, installation frame, fixing bolts and securing screw,