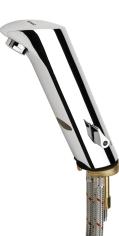

### KWC

PROTRONIC-S electronic pillar mixer with battery operation

#### 2000067773

PROTRONIC-S battery-supplied washbasin mixer with touch-free operation, DN 15 with aerator and integrated flow control, for connection to hot and cold water supply, polished chromium-plated

brass. With temperature selection lever and conversion set for concealed mixing device, 6 V battery.