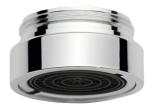

### **Optional Accessories**

PURETHERM under-table thermostat

**2030012758** PURE0031

Remote control 2000101087 ZAQUA091

| 2000101160 |  |  |
|------------|--|--|
| ZAQUA087   |  |  |

Aerator

## **Spare Parts**

Aerator 6.0 I/min

**2000104691** ASXX1015