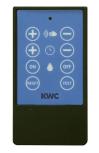

### **Optional Accessories**

PURETHERM under-table thermostat

**2030012758** PURE0031

Remote control 2000101087 ZAQUA091

| 2000101160 |  |  |
|------------|--|--|
| ZAQUA087   |  |  |

Aerator