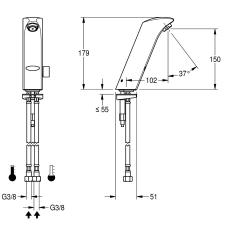

#### **Technical Data**

| with backflow preventer        | yes                      |
|--------------------------------|--------------------------|
| calculation flow rate cold wat | 0.07 l/s                 |
| calculation flow rate hot wate | 0.07 l/s                 |
| default automatic hygiene flus | not activated            |
| default flow time              | 60 Seconds               |
| depressurised                  | no                       |
| with filter                    | yes                      |
| functional principle           | electronic self-closing  |
| hygiene flushing               | yes                      |
| diameter nominal               | DN 15                    |
| inlet size                     | G 3/8                    |
| Locking mechanism              | Top section, non-ceramic |
| material fitting               | brass                    |
| minimum flow pressure          | 1 bar                    |
| type of mixing                 | yes                      |
| number of batteries            | 1                        |
| Parameterization               | remote control           |
| Pop-up waste set               | no                       |
| power supply connection        | Battery 6 V              |
| position of power connection   | from bottom              |
| Type of power supply           | Battery                  |
| protective system IP           | IP65                     |
| with rosettes/cover plate      | no                       |
| protective shutdown            | yes                      |
| sound insulation               | no                       |
| Spout                          | fixed                    |

# Modell-Linie: PROTRONIC-S | AQUA130 Taps | Electronic taps

| spout projection              | 102 mm                   |  |  |
|-------------------------------|--------------------------|--|--|
| surface finish fitting        | chromed                  |  |  |
| surface treatment fitting     | polished                 |  |  |
| temperature limit             | yes                      |  |  |
| thermal disinfection          | no                       |  |  |
| with transformer/power supply | no                       |  |  |
| type of batteries             | CR-P2 Lithium battery 6V |  |  |
| type of mounting              | tap hole                 |  |  |
| type of operation             | sensor operation         |  |  |
| type of sensor                | opto-electronic sensor   |  |  |
| type of tap                   | pillartap                |  |  |
| volume flow rate at 3 bar     | 0.1 l/s                  |  |  |
| water connection              | hose (gland nut)         |  |  |
| Accent colour                 | none                     |  |  |
| Basic colour                  | chrome-look (glossy)     |  |  |
|                               |                          |  |  |