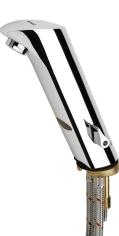

## KWC

PROTRONIC-S electronic pillar mixer with battery operation

#### 2000067773

PROTRONIC-S battery-supplied washbasin mixer with touch-free operation, DN 15 with aerator and integrated flow control, for connection to hot and cold water supply, polished chromium-plated

brass. With temperature selection lever and conversion set for concealed mixing device, 6 V battery.