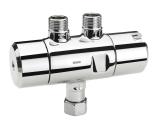

### **Optional Accessories**

PURETHERM under-table thermostat

| 2030012758 |  |
|------------|--|
| PURE0031   |  |

Remote control **2000101087** ZAQUA091

Aerator

| 2000101160 |  |
|------------|--|
| ZAQUA087   |  |