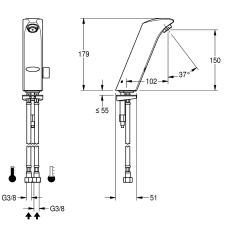

#### 2000067773

PROTRONIC-S battery-supplied washbasin mixer with touch-free operation, DN 15 with aerator and integrated flow control, for connection to hot and cold water supply, polished chromium-plated

brass. With temperature selection lever and conversion set for concealed mixing device, 6 V battery.

#### **Technical Data**

| with backflow preventer        | yes                      |
|--------------------------------|--------------------------|
| calculation flow rate cold wat | 0.07 l/s                 |
| calculation flow rate hot wate | 0.07 l/s                 |
| default automatic hygiene flus | not activated            |
|                                |                          |
| default flow time              | 60 Seconds               |
| depressurised                  | no                       |
| with filter                    | yes                      |
| functional principle           | electronic self-closing  |
| hygiene flushing               | yes                      |
| diameter nominal               | DN 15                    |
| inlet size                     | G 3/8                    |
| Locking mechanism              | Top section, non-ceramic |
| material fitting               | brass                    |
| minimum flow pressure          | 1 bar                    |
| type of mixing                 | yes                      |
| number of batteries            | 1                        |
| Parameterization               | remote control           |
| Pop-up waste set               | no                       |
| power supply connection        | Battery 6 V              |
| position of power connection   | from bottom              |
| Type of power supply           | Battery                  |
| protective system IP           | IP65                     |
| with rosettes/cover plate      | no                       |
| protective shutdown            | yes                      |
| sound insulation               | no                       |
| Spout                          | fixed                    |

# Modell-Linie: PROTRONIC-S | AQUA130 Taps | Electronic taps

| spout projection              | 102 mm                   |  |
|-------------------------------|--------------------------|--|
| surface finish fitting        | chromed                  |  |
| surface treatment fitting     | polished                 |  |
| temperature limit             | yes                      |  |
| thermal disinfection          | no                       |  |
| with transformer/power supply | no                       |  |
| type of batteries             | CR-P2 Lithium battery 6V |  |
| type of mounting              | tap hole                 |  |
| type of operation             | sensor operation         |  |
| type of sensor                | opto-electronic sensor   |  |
| type of tap                   | pillartap                |  |
| volume flow rate at 3 bar     | 0.1 l/s                  |  |
| water connection              | hose (gland nut)         |  |
| Accent colour                 | none                     |  |
| Basic colour                  | chrome-look (glossy)     |  |
|                               |                          |  |