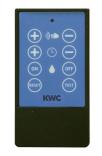

### **Optional Accessories**

PURETHERM under-table thermostat

| 2030012758 |  |
|------------|--|
| PURE0031   |  |

Remote control **2000101087** ZAQUA091

Aerator

| 2000101160 |  |
|------------|--|
| ZAQUA087   |  |