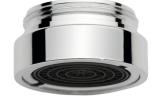

### **Optional Accessories**

PURETHERM under-table thermostat

| 2030012758 |  |
|------------|--|
| PURE0031   |  |

Remote control **2000101087** ZAQUA091

Aerator

| 2000101160 |  |
|------------|--|
| ZAQUA087   |  |