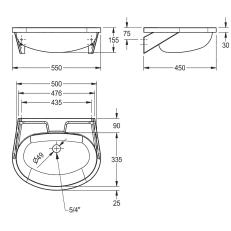

Single wash basin for wall mounting, stainless steel, surface satin finished, material thickness 1 mm, seamless welded bowl with diameter 500 x 155 x 335 mm, oval shape, 90 mm tap ledge, prewelded mounting brackets, with soap dish, includes screws and

## dowels.

Without overflow, 1 1/4" flat perforated waste Dimensions 550 x 155 x 450 mm (W x H x D)

| Center                     |     |
|----------------------------|-----|
| 155 mm                     |     |
| satin finished             |     |
| 335 mm                     |     |
| oval                       |     |
| 500 mm                     |     |
| no colour                  |     |
| stainless steel            |     |
| 1.4301 Chrome Nickel steel | V2A |
| 1 mm                       |     |
| 450 mm                     |     |
| 155 mm                     |     |
| 550 mm                     |     |
| no                         |     |
| no                         |     |
| no                         |     |
| no                         |     |
| satin finished             |     |
| yes                        |     |
| wall mounting              |     |