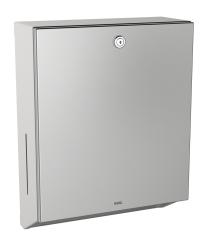

## **KWC** RODAN

Paper towel dispenser for wall mounting

### Modell-Linie: RODAN | RODX600

Accessories | Paper towel dispensers

#### 2000090056

Paper towel dispenser for wall mounting, dimensions 275 x 355 x 112 mm (W x H x D)

Paper towel dispenser for wall mounting, stainless steel, surface satin finished, material thickness 0.8 mm, folded front cover, cylinder lock with KWC standard key, inspection windows on sides, loading capacity 300 - 400 pcs. of paper depending on convolution,

includes stainless steel screws and dowels.

Dimensions  $275 \times 355 \times 112 \text{ mm } (W \times H \times D)$ 