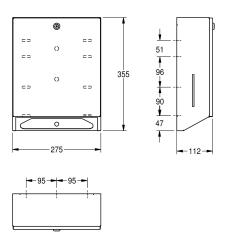

#### 2000090056

Paper towel dispenser for wall mounting, dimensions 275 x 355 x 112 mm (W x H x D)

Paper towel dispenser for wall mounting, stainless steel, surface satin finished, material thickness 0.8 mm, folded front cover, cylinder lock with KWC standard key, inspection windows on sides, loading capacity 300 - 400 pcs. of paper depending on convolution,

includes stainless steel screws and dowels.

Dimensions  $275 \times 355 \times 112 \text{ mm } (W \times H \times D)$ 

### **Technical Data**

| filling quantity     |   |   |  |
|----------------------|---|---|--|
| filling quantity uom |   |   |  |
| lock                 |   |   |  |
| material             |   |   |  |
| material code        |   |   |  |
| material thickness   |   |   |  |
| overall depth        |   |   |  |
| overall height       |   |   |  |
| overall width        |   |   |  |
| surface finish       |   |   |  |
| type of consumable   |   |   |  |
| type of fixing       | • | • |  |
| type of mounting     |   |   |  |
| type of operation    |   |   |  |

| 400                            |
|--------------------------------|
| towels                         |
| key-lock                       |
| stainless steel                |
| 1.4301 Chrome Nickel steel V2A |
| 0.8 mm                         |
| 112 mm                         |
| 355 mm                         |
| 275 mm                         |
| satin finished                 |
| papertowel                     |
| screw                          |
| wall mounting                  |
| manual operation               |