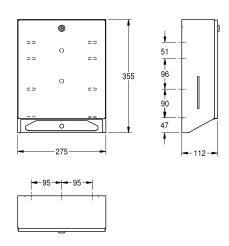

#### 2000090056

Paper towel dispenser for wall mounting, dimensions 275 x 355 x 112 mm (W x H x D)

Paper towel dispenser for wall mounting, stainless steel, surface satin finished, material thickness 0.8 mm, folded front cover, cylinder lock with KWC standard key, inspection windows on sides, loading capacity 300 - 400 pcs. of paper depending on convolution,

includes stainless steel screws and dowels.

Dimensions  $275 \times 355 \times 112 \text{ mm } (W \times H \times D)$ 

### **Technical Data**

| 400   |
|-------|
| towe  |
| key-l |
| stain |
| 1.43  |
| 0.8 n |
| 112   |
| 355   |
| 275   |
| satin |
| pape  |
| screv |
| wall  |
| man   |
|       |

| 400                            |   |
|--------------------------------|---|
| towels                         |   |
| key-lock                       |   |
| stainless steel                |   |
| 1.4301 Chrome Nickel steel V2A |   |
| 0.8 mm                         |   |
| 112 mm                         |   |
| 355 mm                         |   |
| 275 mm                         |   |
| satin finished                 |   |
| papertowel                     |   |
| screw                          |   |
| wall mounting                  |   |
| manual operation               | _ |