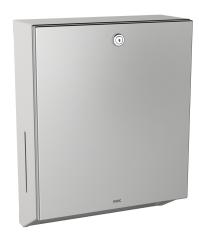

#### 2000090056

Paper towel dispenser for wall mounting, dimensions 275 x 355 x 112 mm (W x H x D)

Paper towel dispenser for wall mounting, stainless steel, surface satin finished, material thickness 0.8 mm, folded front cover, cylinder lock with KWC standard key, inspection windows on sides, loading capacity 300 - 400 pcs. of paper depending on convolution,

includes stainless steel screws and dowels.

Dimensions  $275 \times 355 \times 112 \text{ mm } (W \times H \times D)$ 