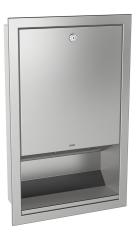

# **KWC** RODAN

Paper towel dispenser for recessed mounting

#### 2000090057

Paper towel dispenser for recessed mounting Dimensions 324 x 513 x 112 mm (W x H x D)

Paper towel dispenser for recessed mounting, stainless steel, surface satin finished, material thickness 0.8 mm, folded front cover, cylinder lock with KWC standard key, loading capacity 300 - 400 pcs. of paper depending on convolution, includes stainless steel