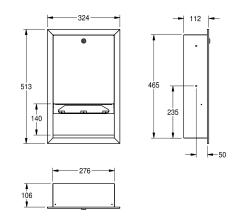

#### 2000090057

Paper towel dispenser for recessed mounting Dimensions 324 x 513 x 112 mm (W x H x D)

Paper towel dispenser for recessed mounting, stainless steel, surface satin finished, material thickness 0.8 mm, folded front cover, cylinder lock with KWC standard key, loading capacity 300 - 400 pcs. of paper depending on convolution, includes stainless steel

screws and dowels.

Dimensions  $324 \times 513 \times 112$  mm (W x H x D)

### **Technical Data**

| filling quantity     | 400                            |  |
|----------------------|--------------------------------|--|
| filling quantity uom | towels                         |  |
| lock                 | key-lock                       |  |
| material             | stainless steel                |  |
| material code        | 1.4301 Chrome Nickel steel V2A |  |
| material thickness   | 0.8 mm                         |  |
| overall depth        | 112 mm                         |  |
| overall height       | 513 mm                         |  |
| overall width        | 324 mm                         |  |
| surface finish       | satin finished                 |  |
| type of consumable   | paper towel                    |  |
| type of fixing       | screw                          |  |
| type of mounting     | recessed mounting              |  |
| type of operation    | manual operation               |  |