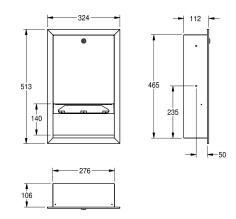

#### 2000090057

Paper towel dispenser for recessed mounting Dimensions 324 x 513 x 112 mm (W x H x D)

Paper towel dispenser for recessed mounting, stainless steel, surface satin finished, material thickness 0.8 mm, folded front cover, cylinder lock with KWC standard key, loading capacity 300 - 400 pcs. of paper depending on convolution, includes stainless steel

screws and dowels.

Dimensions  $324 \times 513 \times 112$  mm (W x H x D)

### **Technical Data**

| filling quantity     | 400                            |  |
|----------------------|--------------------------------|--|
| filling quantity uom | towels                         |  |
| lock                 | key-lock                       |  |
| material             | stainless steel                |  |
| material code        | 1.4301 Chrome Nickel steel V2A |  |
| material thickness   | 0.8 mm                         |  |
| overall depth        | 112 mm                         |  |
| overall height       | 513 mm                         |  |
| overall width        | 324 mm                         |  |
| surface finish       | satin finished                 |  |
| type of consumable   | paper towel                    |  |
| type of fixing       | screw                          |  |
| type of mounting     | recessed mounting              |  |
| type of operation    | manual operation               |  |