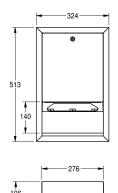

#### 2000090057

Paper towel dispenser for recessed mounting Dimensions 324 x 513 x 112 mm (W x H x D)

Paper towel dispenser for recessed mounting, stainless steel, surface satin finished, material thickness 0.8 mm, folded front cover, cylinder lock with KWC standard key, loading capacity 300 - 400 pcs. of paper depending on convolution, includes stainless steel

screws and dowels.

Dimensions  $324 \times 513 \times 112 \text{ mm } (W \times H \times D)$ 