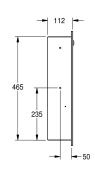

#### 2000090057

Paper towel dispenser for recessed mounting Dimensions 324 x 513 x 112 mm (W x H x D)

Paper towel dispenser for recessed mounting, stainless steel, surface satin finished, material thickness 0.8 mm, folded front cover, cylinder lock with KWC standard key, loading capacity 300 - 400 pcs. of paper depending on convolution, includes stainless steel

screws and dowels.

Dimensions  $324 \times 513 \times 112 \text{ mm } (W \times H \times D)$ 