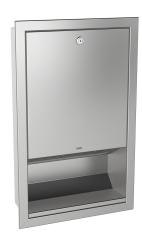

## **KWC** RODAN

Paper towel dispenser for recessed mounting

### Modell-Linie: RODAN | RODX600E

Accessories | Paper towel dispensers

#### 2000090057

Paper towel dispenser for recessed mounting Dimensions 324 x 513 x 112 mm (W x H x D)

Paper towel dispenser for recessed mounting, stainless steel, surface satin finished, material thickness 0.8 mm, folded front cover, cylinder lock with KWC standard key, loading capacity 300 - 400 pcs. of paper depending on convolution, includes stainless steel