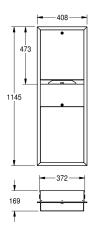

### KWC-No.

**2000090060**Dimensions 408 x 1145 x 169 mm (W x H x D)

Paper towel dispenser - waste bin combination for recessed mounting, stainless steel, surface satin finished, material thickness 0.8 mm, folded front cover, cylinder lock with KWC standard key, loading capacity 500 - 800 pcs. of paper depending on

convolution, waste bin with approx. 23 liter capacity, includes stainless steel screws and dowels.

Dimensions  $408 \times 1145 \times 169 \text{ mm } (W \times H \times D)$ 

| paper towel dispenser          |  |
|--------------------------------|--|
| waste bin                      |  |
| 800                            |  |
| pieces                         |  |
| 23                             |  |
| liter                          |  |
| key-lock                       |  |
| key-lock                       |  |
| stainless steel                |  |
| 1.4301 Chrome Nickel steel V2A |  |
| 0.8 mm                         |  |
| 169 mm                         |  |
| 1,145 mm                       |  |
| 408 mm                         |  |
| satin finished                 |  |
| papertowel                     |  |
| screw                          |  |
| recessed mounting              |  |