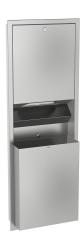

# **KWC** RODAN

Paper towel/waste bin combination for recessed mounting

### KWC-No.

**2000090060**Dimensions 408 x 1145 x 169 mm (W x H x D)

Paper towel dispenser - waste bin combination for recessed mounting, stainless steel, surface satin finished, material thickness 0.8 mm, folded front cover, cylinder lock with KWC standard key, loading capacity 500 - 800 pcs. of paper depending on

convolution, waste bin with approx. 23 liter capacity, includes stainless steel screws and dowels.

Dimensions  $408 \times 1145 \times 169 \text{ mm } (W \times H \times D)$ 