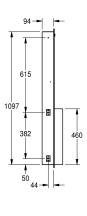

#### 2000090060

Dimensions  $408 \times 1145 \times 169 \text{ mm} (W \times H \times D)$ 

Paper towel dispenser - waste bin combination for recessed mounting, stainless steel, surface satin finished, material thickness 0.8 mm, folded front cover, cylinder lock with KWC standard key, loading capacity 500 - 800 pcs. of paper depending on

convolution, waste bin with approx. 23 liter capacity, includes stainless steel screws and dowels.

Dimensions  $408 \times 1145 \times 169 \text{ mm } (W \times H \times D)$ 

| paper towel dispenser          |   |
|--------------------------------|---|
| waste bin                      |   |
| 800                            |   |
| pieces                         |   |
| 23                             |   |
| liter                          |   |
| key-lock                       |   |
| key-lock                       |   |
| stainless steel                |   |
| 1.4301 Chrome Nickel steel V2A |   |
| 0.8 mm                         |   |
| 169 mm                         |   |
| 1,145 mm                       |   |
| 408 mm                         |   |
| satin finished                 | _ |
| paper towel                    |   |
| screw                          |   |
| recessed mounting              | _ |