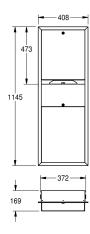

#### 2000090060

Dimensions  $408 \times 1145 \times 169 \text{ mm} (W \times H \times D)$ 

Paper towel dispenser - waste bin combination for recessed mounting, stainless steel, surface satin finished, material thickness 0.8 mm, folded front cover, cylinder lock with KWC standard key, loading capacity 500 - 800 pcs. of paper depending on

convolution, waste bin with approx. 23 liter capacity, includes stainless steel screws and dowels.

Dimensions  $408 \times 1145 \times 169 \text{ mm } (W \times H \times D)$ 

| paper towel dispenser          |   |
|--------------------------------|---|
| waste bin                      |   |
| 800                            |   |
| pieces                         |   |
| 23                             |   |
| liter                          |   |
| key-lock                       |   |
| key-lock                       |   |
| stainless steel                |   |
| 1.4301 Chrome Nickel steel V2A |   |
| 0.8 mm                         |   |
| 169 mm                         |   |
| 1,145 mm                       |   |
| 408 mm                         |   |
| satin finished                 | _ |
| paper towel                    |   |
| screw                          |   |
| recessed mounting              | _ |