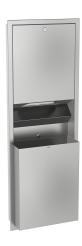

# **KWC** RODAN

Paper towel/waste bin combination for recessed mounting

#### Modell-Linie: RODAN | RODX602E

Accessories | Combinations

#### 2000090060

Dimensions  $408 \times 1145 \times 169 \text{ mm} (W \times H \times D)$ 

Paper towel dispenser - waste bin combination for recessed mounting, stainless steel, surface satin finished, material thickness 0.8 mm, folded front cover, cylinder lock with KWC standard key, loading capacity 500 - 800 pcs. of paper depending on

convolution, waste bin with approx. 23 liter capacity, includes stainless steel screws and dowels.

Dimensions  $408 \times 1145 \times 169 \text{ mm } (W \times H \times D)$ 