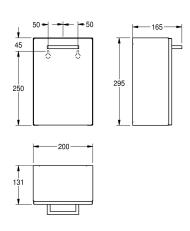

#### KWC-No.

**2000090063**Dimensions 200 x 295 x 165 mm (W x H x D)

Sanitary towel and disposal bin for wall mounting, stainless steel, surface satin finished, material thickness 0.8 mm, folded front cover, approx. 3.7 liter capacity, removable plastic container inside,

includes stainless steel screws and dowels.

Dimensions  $200 \times 295 \times 165 \text{ mm} (W \times H \times D)$ 

### Technical Data

| bag holder         | No                             |
|--------------------|--------------------------------|
| filling volume     | 3.7 Liter                      |
| lid                | Yes                            |
| lock               | no lock                        |
| material           | stainless steel                |
| material code      | 1.4301 Chrome Nickel steel V2A |
| material thickness | 0.8 mm                         |
| overall depth      | 165 mm                         |
| overall height     | 295 mm                         |
| overall width      | 200 mm                         |
| surface finish     | satin finished                 |
| type of fixing     | screw                          |
| type of mounting   | wall mounting                  |
|                    |                                |