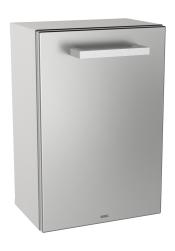

## **KWC** RODAN

Hygiene waste bin for wall mounting

#### KWC-No.

**2000090063**Dimensions 200 x 295 x 165 mm (W x H x D)

Sanitary towel and disposal bin for wall mounting, stainless steel, surface satin finished, material thickness 0.8 mm, folded front cover, approx. 3.7 liter capacity, removable plastic container inside,