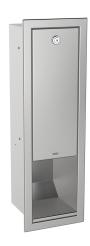

# **KWC** RODAN

Soap dispenser for recessed mounting

### KWC-No.

**2000090066**Dimensions 154 x 463 x 143 mm (W x H x D)

Soap dispenser for recessed mounting, stainless steel, surface satin finished, material thickness 0.8 mm, folded front cover, cylinder lock with KWC standard key, suitable for liquid soaps and lotions, 0.8 liter soap tank, lever to pull, includes stainless steel screws and