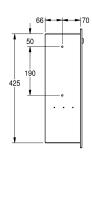

### KWC-No.

**2000090066**Dimensions 154 x 463 x 143 mm (W x H x D)

Soap dispenser for recessed mounting, stainless steel, surface satin finished, material thickness 0.8 mm, folded front cover, cylinder lock with KWC standard key, suitable for liquid soaps and lotions, 0.8 liter soap tank, lever to pull, includes stainless steel screws and

dowels.

Dimensions  $154 \times 463 \times 143 \text{ mm} (W \times H \times D)$ 

| 800                            |
|--------------------------------|
| ml                             |
| key-lock                       |
| stainless steel                |
| 1.4301 Chrome Nickel steel V2A |
| 0.8 mm                         |
| 143 mm                         |
| 463 mm                         |
| 154 mm                         |
| satin finished                 |
| liquid soap                    |
| screw                          |
| recessed mounting              |
| manual operation               |
| integrated refillable tank     |