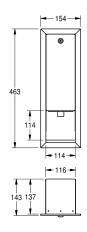

### KWC-No.

**2000090066**Dimensions 154 x 463 x 143 mm (W x H x D)

Soap dispenser for recessed mounting, stainless steel, surface satin finished, material thickness 0.8 mm, folded front cover, cylinder lock with KWC standard key, suitable for liquid soaps and lotions, 0.8 liter soap tank, lever to pull, includes stainless steel screws and

dowels.

Dimensions  $154 \times 463 \times 143 \text{ mm} (W \times H \times D)$ 

| 800                            |
|--------------------------------|
| ml                             |
| key-lock                       |
| stainless steel                |
| 1.4301 Chrome Nickel steel V2A |
| 0.8 mm                         |
| 143 mm                         |
| 463 mm                         |
| 154 mm                         |
| satin finished                 |
| liquid soap                    |
| screw                          |
| recessed mounting              |
| manual operation               |
| integrated refillable tank     |