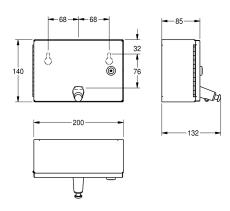

### KWC-No.

**2000090068**Dimensions 200 x 140 x 132 mm (W x H x D)

Soap dispenser for wall mounting, stainless steel, surface satin finished, material thickness 0.8 mm, folded front cover, cylinder lock with KWC standard key, suitable for liquid soaps and lotions, 1 liter soap tank, push button on front, includes stainless steel screws and

dowels.

Dimensions  $200 \times 140 \times 132 \text{ mm} (W \times H \times D)$ 

### Technical Data

| filling quantity       |   |
|------------------------|---|
| filling quantity uom   |   |
| lock                   |   |
| material               |   |
| material code          |   |
| material thickness     |   |
| overall depth          |   |
| overall height         |   |
| overall width          |   |
| surface finish         |   |
| type of consumable     |   |
| type of fixing         |   |
| type of mounting       | · |
| type of operation      | · |
| type of soap container |   |
|                        |   |

| 1                              |
|--------------------------------|
| liter                          |
| key-lock                       |
| stainless steel                |
| 1.4301 Chrome Nickel steel V2A |
| 0.8 mm                         |
| 132 mm                         |
| 140 mm                         |
| 200 mm                         |
| satin finished                 |
| liquid soap                    |
| screw                          |
| wall mounting                  |
| manual operation               |
| integrated refillable tank     |