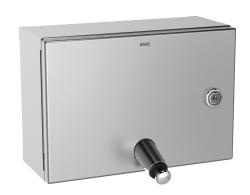

## **KWC** RODAN

Soap dispenser for wall mounting

### KWC-No.

**2000090068**Dimensions 200 x 140 x 132 mm (W x H x D)

Soap dispenser for wall mounting, stainless steel, surface satin finished, material thickness 0.8 mm, folded front cover, cylinder lock with KWC standard key, suitable for liquid soaps and lotions, 1 liter soap tank, push button on front, includes stainless steel screws and

dowels.

Dimensions  $200 \times 140 \times 132 \text{ mm} (W \times H \times D)$ 