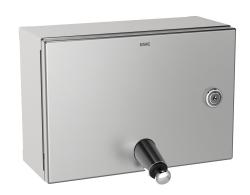

## **KWC** RODAN

Soap dispenser for wall mounting

### KWC-No.

**2000090068**Dimensions 200 x 140 x 132 mm (W x H x D)

Soap dispenser for wall mounting, stainless steel, surface satin finished, material thickness 0.8 mm, folded front cover, cylinder lock with KWC standard key, suitable for liquid soaps and lotions, 1 liter soap tank, push button on front, includes stainless steel screws and