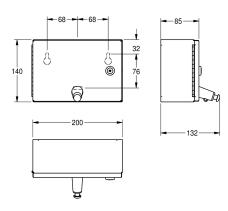

### KWC-No.

**2000090068**Dimensions 200 x 140 x 132 mm (W x H x D)

Soap dispenser for wall mounting, stainless steel, surface satin finished, material thickness 0.8 mm, folded front cover, cylinder lock with KWC standard key, suitable for liquid soaps and lotions, 1 liter soap tank, push button on front, includes stainless steel screws and

Dimensions  $200 \times 140 \times 132 \text{ mm} (W \times H \times D)$ 

### Technical Data

| filling quantity       |  |
|------------------------|--|
| filling quantity uom   |  |
| lock                   |  |
| material               |  |
| material code          |  |
| material thickness     |  |
| overall depth          |  |
| overall height         |  |
| overall width          |  |
| surface finish         |  |
| type of consumable     |  |
| type of fixing         |  |
| type of mounting       |  |
| type of operation      |  |
| type of soap container |  |
|                        |  |

| 1                              |
|--------------------------------|
| liter                          |
| key-lock                       |
| stainless steel                |
| 1.4301 Chrome Nickel steel V2A |
| 0.8 mm                         |
| 132 mm                         |
| 140 mm                         |
| 200 mm                         |
| satin finished                 |
| liquid soap                    |
| screw                          |
| wall mounting                  |
| manual operation               |
| integrated refillable tank     |