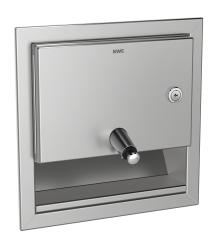

### **KWC** RODAN

Soap dispenser for recessed mounting

# Modell-Linie: RODAN | RODX619E Accessories | Soap dispensers

### KWC-No.

**2000090069**Dimensions 241 x 243 x 132 mm (W x H x D)

Soap dispenser for recessed mounting, stainless steel, surface satin finished, material thickness 0.8 mm, folded front cover, cylinder lock with KWC standard key, suitable for liquid soaps and lotions, 1 liter soap tank, push button on front, includes stainless steel screws and