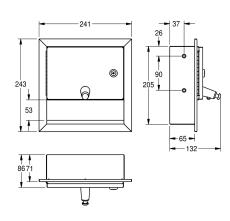

### KWC-No.

**2000090069**Dimensions 241 x 243 x 132 mm (W x H x D)

Soap dispenser for recessed mounting, stainless steel, surface satin finished, material thickness 0.8 mm, folded front cover, cylinder lock with KWC standard key, suitable for liquid soaps and lotions, 1 liter soap tank, push button on front, includes stainless steel screws and

dowels.

Dimensions  $241 \times 243 \times 132 \text{ mm} (W \times H \times D)$ 

### Technical Data

| filling quantity       |  |
|------------------------|--|
| filling quantity uom   |  |
| lock                   |  |
| material               |  |
| material code          |  |
| material thickness     |  |
| overall depth          |  |
| overall height         |  |
| overall width          |  |
| surface finish         |  |
| type of consumable     |  |
| type of fixing         |  |
| type of mounting       |  |
| type of operation      |  |
| type of soap container |  |

| liter                          |  |
|--------------------------------|--|
| key-lock                       |  |
| stainless steel                |  |
| 1.4301 Chrome Nickel steel V2A |  |
| 0.8 mm                         |  |
| 132 mm                         |  |
| 243 mm                         |  |
| 241 mm                         |  |
| satin finished                 |  |
| liquid soap                    |  |
| screw                          |  |
| recessed mounting              |  |
| manual operation               |  |
| integrated refillable tank     |  |