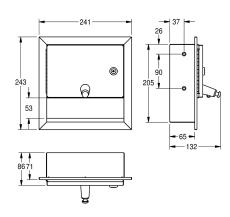

### KWC-No.

**2000090069**Dimensions 241 x 243 x 132 mm (W x H x D)

Soap dispenser for recessed mounting, stainless steel, surface satin finished, material thickness 0.8 mm, folded front cover, cylinder lock with KWC standard key, suitable for liquid soaps and lotions, 1 liter soap tank, push button on front, includes stainless steel screws and

dowels.

Dimensions  $241 \times 243 \times 132 \text{ mm} (W \times H \times D)$ 

### Technical Data

| filling quantity       |  |
|------------------------|--|
| filling quantity uom   |  |
| lock                   |  |
| material               |  |
| material code          |  |
| material thickness     |  |
| overall depth          |  |
| overall height         |  |
| overall width          |  |
| surface finish         |  |
| type of consumable     |  |
| type of fixing         |  |
| type of mounting       |  |
| type of operation      |  |
| type of soap container |  |

| 1                              |  |
|--------------------------------|--|
| liter                          |  |
| key-lock                       |  |
| stainless steel                |  |
| 1.4301 Chrome Nickel steel V2A |  |
| 0.8 mm                         |  |
| 132 mm                         |  |
| 243 mm                         |  |
| 241 mm                         |  |
| satin finished                 |  |
| liquid soap                    |  |
| screw                          |  |
| recessed mounting              |  |
| manual operation               |  |
| integrated refillable tank     |  |