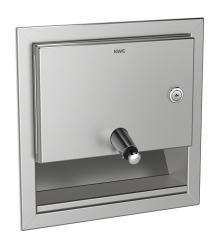

### **KWC** RODAN

Soap dispenser for recessed mounting

### KWC-No.

**2000090069**Dimensions 241 x 243 x 132 mm (W x H x D)

Soap dispenser for recessed mounting, stainless steel, surface satin finished, material thickness 0.8 mm, folded front cover, cylinder lock with KWC standard key, suitable for liquid soaps and lotions, 1 liter soap tank, push button on front, includes stainless steel screws and

dowels.

Dimensions  $241 \times 243 \times 132 \text{ mm} (W \times H \times D)$ 