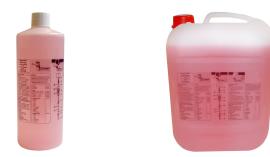

## Consumables

**KWC** RODAN Soap dispenser for recessed mounting

Modell-Linie: RODAN | RODX619E Accessories | Soap dispensers

Liquid soap

Liquid soap

**2030058103** SO1LP

**2000057168** SO10L