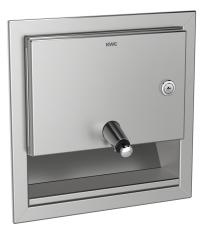

# **KWC** RODAN Soap dispenser for recessed mounting

# Modell-Linie: RODAN | RODX619E Accessories | Soap dispensers

## KWC-No.

**2000090069** Dimensions 241 x 243 x 132 mm (W x H x D)

Soap dispenser for recessed mounting, stainless steel, surface satin finished, material thickness 0.8 mm, folded front cover, cylinder lock with KWC standard key, suitable for liquid soaps and lotions, 1 liter soap tank, push button on front, includes stainless steel screws and