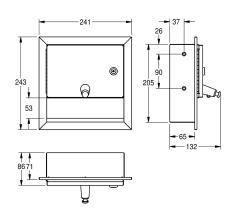

## KWC-No.

**2000090069** Dimensions 241 x 243 x 132 mm (W x H x D)

Soap dispenser for recessed mounting, stainless steel, surface satin finished, material thickness 0.8 mm, folded front cover, cylinder lock with KWC standard key, suitable for liquid soaps and lotions, 1 liter soap tank, push button on front, includes stainless steel screws and

#### dowels.

Dimensions 241 x 243 x 132 mm (W x H x D)

#### Technical Data

| filling quantity       | 1            |
|------------------------|--------------|
| filling quantity uom   | liter        |
| lock                   | key-lock     |
| material               | stainless s  |
| material code          | 1.4301 Ch    |
| material thickness     | 0.8 mm       |
| overall depth          | 132 mm       |
| overall height         | 243 mm       |
| overall width          | 241 mm       |
| surface finish         | satin finish |
| type of consumable     | liquid soap  |
| type of fixing         | screw        |
| type of mounting       | recessed n   |
| type of operation      | manual op    |
| type of soap container | integrated   |
|                        |              |

| 1                              |  |
|--------------------------------|--|
| liter                          |  |
| key-lock                       |  |
| stainless steel                |  |
| 1.4301 Chrome Nickel steel V2A |  |
| 0.8 mm                         |  |
| 132 mm                         |  |
| 243 mm                         |  |
| 241 mm                         |  |
| satin finished                 |  |
| liquid soap                    |  |
| screw                          |  |
| recessed mounting              |  |
| manual operation               |  |
| integrated refillable tank     |  |