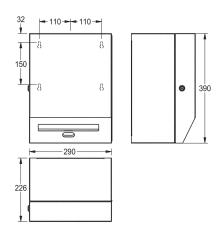

### KWC-No.

**2000090071**Dimensions 290 x 390 x 226 mm (W x H x D)

Touch free paper towel dispenser for wall mounting, stainless steel, surface satin finished, material thickness 0.8 mm, folded cover with cylinder lock and standard KWC key, infrared sensor activity for non-touch operation, integrated tear-off edge, needs 4 pcs. standard D 1.5 V batteries, maintenance free mechanic and easy

paper roll change mechanism, for rolls with max. width 205 mm and max. diameter 200 mm, paper length adjustable to 200, 250 and 300 mm, includes stainless steel screws and dowels.

Dimensions  $290 \times 390 \times 224 \text{ mm} (W \times H \times D)$ 

## Technical Data

| Technical Data                 |                                |  |
|--------------------------------|--------------------------------|--|
| maximum depth/diameter of cons | 220 mm                         |  |
| maximum width of consumable    | 205 mm                         |  |
| filling quantity               | 1                              |  |
| filling quantity uom           | rolls                          |  |
| lock                           | key-lock                       |  |
| material                       | stainless steel                |  |
| material code                  | 1.4301 Chrome Nickel steel V2A |  |
| material thickness             | 0.8 mm                         |  |
| number of batteries            | 4                              |  |
| overall depth                  | 226 mm                         |  |
| overall height                 | 390 mm                         |  |
| overall width                  | 290 mm                         |  |
| surface finish                 | satin finished                 |  |
| type of batteries              | D Mono battery 1.5 V           |  |
| type of consumable             | paper roll                     |  |
| type of fixing                 | screw                          |  |
| type of mounting               | wall mounting                  |  |
| type of operation              | sensor operation               |  |