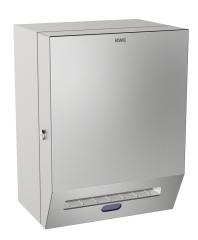

### KWC-No.

**2000090071**Dimensions 290 x 390 x 226 mm (W x H x D)

Touch free paper towel dispenser for wall mounting, stainless steel, surface satin finished, material thickness 0.8 mm, folded cover with cylinder lock and standard KWC key, infrared sensor activity for non-touch operation, integrated tear-off edge, needs 4 pcs. standard D 1.5 V batteries, maintenance free mechanic and easy

paper roll change mechanism, for rolls with max. width 205 mm and max. diameter 200 mm, paper length adjustable to 200, 250 and 300 mm, includes stainless steel screws and dowels.

Dimensions  $290 \times 390 \times 224 \text{ mm} (W \times H \times D)$ 