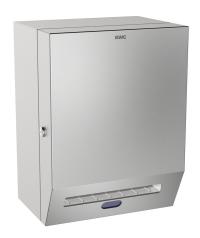

### KWC-No.

**2000090071**Dimensions 290 x 390 x 226 mm (W x H x D)

Touch free paper towel dispenser for wall mounting, stainless steel, surface satin finished, material thickness 0.8 mm, folded cover with cylinder lock and standard KWC key, infrared sensor activity for non-touch operation, integrated tear-off edge, needs 4 pcs. standard D 1.5 V batteries, maintenance free mechanic and easy

paper roll change mechanism, for rolls with max. width 205 mm and max. diameter 200 mm, paper length adjustable to 200, 250 and 300 mm, includes stainless steel screws and dowels.

Dimensions  $290 \times 390 \times 224 \text{ mm} (W \times H \times D)$ 