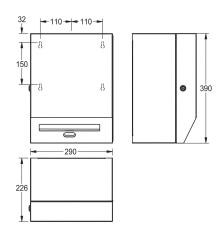

### KWC-No.

**2000090071**Dimensions 290 x 390 x 226 mm (W x H x D)

Touch free paper towel dispenser for wall mounting, stainless steel, surface satin finished, material thickness 0.8 mm, folded cover with cylinder lock and standard KWC key, infrared sensor activity for non-touch operation, integrated tear-off edge, needs 4 pcs. standard D 1.5 V batteries, maintenance free mechanic and easy

paper roll change mechanism, for rolls with max. width 205 mm and max. diameter 200 mm, paper length adjustable to 200, 250 and 300 mm, includes stainless steel screws and dowels.

Dimensions  $290 \times 390 \times 224 \text{ mm} (W \times H \times D)$ 

| 220 mm                         |  |
|--------------------------------|--|
| 205 mm                         |  |
| 1                              |  |
| rolls                          |  |
| key-lock                       |  |
| stainless steel                |  |
| 1.4301 Chrome Nickel steel V2A |  |
| 0.8 mm                         |  |
| 4                              |  |
| 226 mm                         |  |
| 390 mm                         |  |
| 290 mm                         |  |
| satin finished                 |  |
| D Mono battery 1.5 V           |  |
| paper roll                     |  |
| screw                          |  |
| wall mounting                  |  |
| sensor operation               |  |