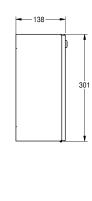

### KWC-No.

**2000090072**Dimensions 144 x 301 x 138 mm (W x H x D)

Double toilet roll holder with spindle system for wall mounting, stainless steel, surface satin finished, material thickness 0.8 mm, folded front cover, cylinder lock with KWC standard key, for 2 rolls with max. diameter 120 mm, second roll will be released after

consumption of first roll, with spindles, reserve roll not visible, includes stainless steel screws and dowels.

Dimensions  $144 \times 301 \times 138 \text{ mm} (W \times H \times D)$ 

## Technical Data

| maximum depth/diameter of cons | 115 mm                         |  |
|--------------------------------|--------------------------------|--|
| maximum width of consumable    | 115 mm                         |  |
| filling quantity               | 2                              |  |
| filling quantity uom           | rolls                          |  |
| lock                           | key-lock                       |  |
| material                       | stainless steel                |  |
| material code                  | 1.4301 Chrome Nickel steel V2A |  |
| material thickness             | 0.8 mm                         |  |
| overall depth                  | 138 mm                         |  |
| overall height                 | 301 mm                         |  |
| overall width                  | 144 mm                         |  |
| spindle                        | Yes                            |  |
| surface finish                 | satin finished                 |  |
| type of fixing                 | screw                          |  |
| type of mounting               | wall mounting                  |  |
|                                |                                |  |