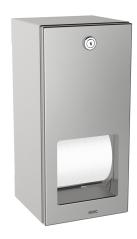

# Toilet roll holder for wall mounting

### KWC-No.

**2000090072**Dimensions 144 x 301 x 138 mm (W x H x D)

Double toilet roll holder with spindle system for wall mounting, stainless steel, surface satin finished, material thickness 0.8 mm, folded front cover, cylinder lock with KWC standard key, for 2 rolls with max. diameter 120 mm, second roll will be released after

consumption of first roll, with spindles, reserve roll not visible, includes stainless steel screws and dowels.

Dimensions  $144 \times 301 \times 138 \text{ mm} (W \times H \times D)$ 