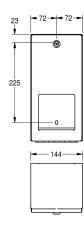

### KWC-No.

**2000090072**Dimensions 144 x 301 x 138 mm (W x H x D)

Double toilet roll holder with spindle system for wall mounting, stainless steel, surface satin finished, material thickness 0.8 mm, folded front cover, cylinder lock with KWC standard key, for 2 rolls with max. diameter 120 mm, second roll will be released after

consumption of first roll, with spindles, reserve roll not visible, includes stainless steel screws and dowels.

Dimensions  $144 \times 301 \times 138 \text{ mm} (W \times H \times D)$ 

## Technical Data

| maximum depth/diameter of cons | 115 mm                         |  |
|--------------------------------|--------------------------------|--|
| maximum width of consumable    | 115 mm                         |  |
| filling quantity               | 2                              |  |
| filling quantity uom           | rolls                          |  |
| lock                           | key-lock                       |  |
| material                       | stainless steel                |  |
| material code                  | 1.4301 Chrome Nickel steel V2A |  |
| material thickness             | 0.8 mm                         |  |
| overall depth                  | 138 mm                         |  |
| overall height                 | 301 mm                         |  |
| overall width                  | 144 mm                         |  |
| spindle                        | Yes                            |  |
| surface finish                 | satin finished                 |  |
| type of fixing                 | screw                          |  |
| type of mounting               | wall mounting                  |  |
|                                |                                |  |