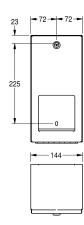

### KWC-No.

2000090072 Dimensions 144 x 301 x 138 mm (W x H x D)

Double toilet roll holder with spindle system for wall mounting, stainless steel, surface satin finished, material thickness 0.8 mm, folded front cover, cylinder lock with KWC standard key, for 2 rolls with max. diameter 120 mm, second roll will be released after

consumption of first roll, with spindles, reserve roll not visible, includes stainless steel screws and dowels.

Dimensions  $144 \times 301 \times 138 \text{ mm} (W \times H \times D)$ 

## Technical Data

| recinical bata                 |                                |
|--------------------------------|--------------------------------|
| maximum depth/diameter of cons | 115 mm                         |
| maximum width of consumable    | 115 mm                         |
| filling quantity               | 2                              |
| filling quantity uom           | rolls                          |
| lock                           | key-lock                       |
| material                       | stainless steel                |
| material code                  | 1.4301 Chrome Nickel steel V2A |
| material thickness             | 0.8 mm                         |
| overall depth                  | 138 mm                         |
| overall height                 | 301 mm                         |
| overall width                  | 144 mm                         |
| spindle                        | yes                            |
| surface finish                 | satin finished                 |
| type of fixing                 | screw                          |
| type of mounting               | wall mounting                  |