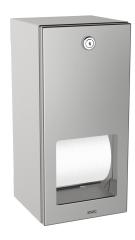

# Toilet roll holder for wall mounting

### KWC-No.

2000090072 Dimensions 144 x 301 x 138 mm (W x H x D)

Double toilet roll holder with spindle system for wall mounting, stainless steel, surface satin finished, material thickness 0.8 mm, folded front cover, cylinder lock with KWC standard key, for 2 rolls with max. diameter 120 mm, second roll will be released after

consumption of first roll, with spindles, reserve roll not visible, includes stainless steel screws and dowels.

Dimensions  $144 \times 301 \times 138 \text{ mm} (W \times H \times D)$ 