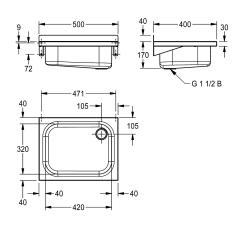

## brackets loose.

Dimension 500 x 210 x 400 mm (W x H x D) Bowl dimension 420 x 170 x 320 (W x H x D)

### **Technical Data**

| splash back height    | 40 mm                        |
|-----------------------|------------------------------|
| bowl position         | Center                       |
| bowl construction     | radius corners               |
| bowl - bowl height    | 175 mm                       |
| bowl finish           | satin finished               |
| bowl - depth          | 320 mm                       |
| bowl - width          | 420 mm                       |
| brushes               | Without brushes              |
| drainer or storage    | No                           |
| grid                  | No                           |
| material              | stainless steel              |
| material code         | 1.4301 Chrome Nickel steel V |
| material thickness    | 1.2 mm                       |
| number of waste holes | 1                            |
| outlet size           | G 1 1/2 B                    |
| overall depth         | 400 mm                       |
| overall height        | 215 mm                       |
| overall width         | 500 mm                       |
| overflow              | No                           |
| rear upstand          | No                           |
| washriffle            | No                           |
| spillway              | No                           |
| splash back           | component of another part    |

# **Modell-Linie: SIRIUS | BS303** Utility sinks | Cleaners sinks

| sump                  | No                 |  |
|-----------------------|--------------------|--|
| sump basket           | No                 |  |
| surface finish        | satin finished     |  |
| tap ledge             | No                 |  |
| type of mounting      | wall mounting      |  |
| type of utility sink  | multi purpose sink |  |
| type of waste kit     | perforated waste   |  |
| number of wash places | 1                  |  |
| waste hole position   | right back corner  |  |
| waste hole projection | 105 mm             |  |
| waste kit included    | Yes                |  |
| waste size            | DN 40              |  |
|                       |                    |  |