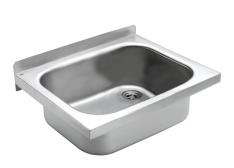

## KWC-No.

| 2000090080<br>Without folding grid       |  |
|------------------------------------------|--|
| <b>207.0000.057</b><br>With folding grid |  |

Sink, for wall mounting, stainless steel, surface satin finished, material thickness 1,2 mm, seamless welded bowl, without overflow, with 1 1/2" plug waste with plastic overflow pipe, drainage back right, without tap ledge, with rear upstand 40 mm, without hinged grate, includes mounting material and mounting

## brackets loose.

Dimension 500 x 210 x 400 mm (W x H x D) Bowl dimension 420 x 170 x 320 (W x H x D)