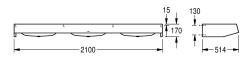

#### overall width

2,100 mm

2,800 mm

#### 3 basins

Dimensions 2100 x 170 x 514 mm (W x H x D) Bowl Dimensions 600 x 130 x 340 mm (W x H x D)

| Washbasin                      |
|--------------------------------|
| Center                         |
| 130 mm                         |
| satin finished                 |
| 340 mm                         |
| rounded rectangle              |
| 600 mm                         |
| no colour                      |
| 700 mm                         |
| stainless steel                |
| 1.4301 Chrome Nickel steel V2A |
| 1 mm                           |
| 514 mm                         |
| 170 mm                         |
| 2,100 mm                       |
| No                             |
| No                             |
| DN 40                          |
| No                             |
| No                             |
| No                             |
| satin finished                 |
| Yes                            |
| wall mounting                  |