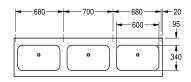

#### 3 basins

Dimensions 2100 x 170 x 514 mm (W x H x D) Bowl Dimensions 600 x 130 x 340 mm (W x H x D)

| Washbasin                      |
|--------------------------------|
| Center                         |
| 130 mm                         |
| satin finished                 |
| 340 mm                         |
| rounded rectangle              |
| 600 mm                         |
| no colour                      |
| 700 mm                         |
| stainless steel                |
| 1.4301 Chrome Nickel steel V2A |
| 1 mm                           |
| 514 mm                         |
| 170 mm                         |
| 2,100 mm                       |
| No                             |
| No                             |
| DN 40                          |
| No                             |
| No                             |
| No                             |
| satin finished                 |
| Yes                            |
| wall mounting                  |