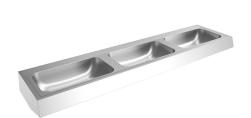

## Multiple washbasin, 3 washbasins

#### 3 basins

Dimensions 2100 x 170 x 514 mm (W x H x D) Bowl Dimensions 600 x 130 x 340 mm (W x H x D)