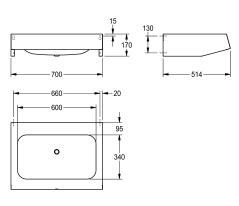

### KWC-No.

2000100039 Dimensions 700  $\times$  170  $\times$  514 mm (W  $\times$  H  $\times$  D) with 1 washbasin

Wash basin, stainless steel, surface satin finished, material thickness 1.0 mm, with tap ledge 95 mm, without tap hole, waste G 11/2 B, includes screws and dowels.

1 basin Dimensions 700 x 170 x 514 mm (W x H x D) Bowl Dimensions 600 x 130 x 340 mm (W x H x D)

| center  |                           |
|---------|---------------------------|
| 130 m   | m                         |
| satin f | inished                   |
| 340 m   | m                         |
| round   | ed rectangle              |
| 600 m   | im                        |
| no col  | bur                       |
| stainle | ess steel                 |
| 1.430   | 1 Chrome Nickel steel V2A |
| 1 mm    |                           |
| 514 m   | im                        |
| 170 m   | im                        |
| 700 m   | im                        |
| no      |                           |
| no      |                           |
| DN 40   |                           |
| no      |                           |
| no      |                           |
| no      |                           |
| satin f | inished                   |
| yes     |                           |
| wallm   | ounting                   |
| flat pe | rforated waste            |
| centre  | back                      |
| 225 m   | Im                        |