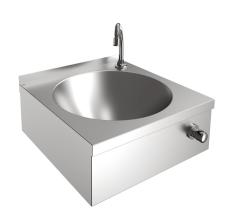

#### KWC-No.

**2000100059**Dimensions 450 x 175 x 450 mm (W x H x D)

Single wash basin for wall mounting, stainless steel, surface satin finished, material thickness 1 mm, seamless welded round sink with diameter 380 mm, 35 mm tap ledge, without overflow, 1 1/4" plug waste, waste centric, incl. preassembled water spout, 200 mm high front panel with included self-closing valve for knee- or hip

operations, watertemperature adjustable, includes screws and

Dimensions  $450 \times 204 \times 451$  mm (W x H x D) Bowl Dimensions  $380 \times 150$  mm (W x H)