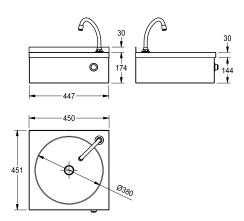

#### KWC-No.

**2000100059**Dimensions 450 x 175 x 450 mm (W x H x D)

Single wash basin for wall mounting, stainless steel, surface satin finished, material thickness 1 mm, seamless welded round sink with diameter 380 mm, 35 mm tap ledge, without overflow, 1 1/4" plug waste, waste centric, incl. preassembled water spout, 200 mm high front panel with included self-closing valve for knee- or hip

operations, watertemperature adjustable, includes screws and

Dimensions  $450 \times 204 \times 451$  mm (W x H x D) Bowl Dimensions  $380 \times 150$  mm (W x H)

#### **Technical Data**

| 30 mm                          |  |
|--------------------------------|--|
| Wash basin                     |  |
| center                         |  |
| 150 mm                         |  |
| satin finished                 |  |
| 380 mm                         |  |
| circle                         |  |
| 380 mm                         |  |
| no colour                      |  |
| stainless steel                |  |
| 1.4301 Chrome Nickel steel V2A |  |
| 1 mm                           |  |
| 451 mm                         |  |
| 204 mm                         |  |
| 450 mm                         |  |
| no                             |  |
| no                             |  |
| DN 32                          |  |
| no                             |  |
| no                             |  |
| component of another part      |  |
| satin finished                 |  |
| 1                              |  |
| 32 mm                          |  |
| right                          |  |
|                                |  |