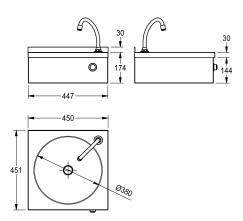

Dimensions  $450 \times 204 \times 451$  mm (W x H x D) Bowl Dimensions  $380 \times 150$  mm (W x H)

### **Technical Data**

| 30 mm                          |
|--------------------------------|
|                                |
| center                         |
| 150 mm                         |
| satin finished                 |
| 380 mm                         |
| circle                         |
| 380 mm                         |
| no colour                      |
| stainless steel                |
| 1.4301 Chrome Nickel steel V2A |
| 1 mm                           |
| 451 mm                         |
| 204 mm                         |
| 450 mm                         |
| no                             |
| no                             |
| DN 32                          |
| no                             |
| no                             |
| component of another part      |
| satin finished                 |
| 1                              |
| 32 mm                          |
| right                          |
|                                |