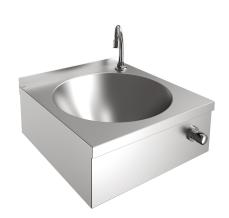

## **KWC** ANIMA

Single washbasin with knee or hip actuation

### Modell-Linie: ANIMA | LP20

Washbasins & Washtroughs | Wash basins

### KWC-No.

**2000100059**Dimensions 450 x 175 x 450 mm (W x H x D)

Single wash basin for wall mounting, stainless steel, surface satin finished, material thickness 1 mm, seamless welded round sink with diameter 380 mm, 35 mm tap ledge, without overflow, 1 1/4" plug waste, waste centric, incl. preassembled water spout, 200 mm high front panel with included self-closing valve for knee- or hip operations, watertemperature adjustable, includes screws and