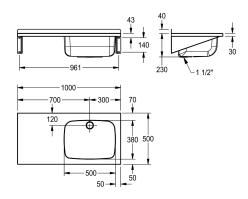

#### drainer position

right

including integrated brackets.

Dimension  $1000 \times 270 \times 500$  mm (W x H x D) Bowl dimension  $500 \times 230 \times 380$  mm (W x H x D)

| 40 mm                          |
|--------------------------------|
| right                          |
| radius comers                  |
| 230 mm                         |
| satin finished                 |
| 380 mm                         |
| 500 mm                         |
| Without brushes                |
| left                           |
| storage                        |
| no                             |
| stainless steel                |
| 1.4301 Chrome Nickel steel V2A |
| 1 mm                           |
| 1                              |
| G 1 1/2 B                      |
| 500 mm                         |
| 270 mm                         |
| 1,000 mm                       |
| standpipe overflow             |
| no                             |
| no                             |
| no                             |
|                                |