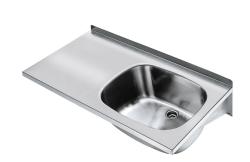

#### 2000100078

Multipurpose sink, for wall mounting, stainless steel, surface satin finished, material thickness 1 mm, seamless welded bowl, without overflow, with 1 1/2" plug waste with plastic overflow pipe, drainage back centric, with tap ledge 70 mm, with 40 mm rear upstand, with drainboard left 450 mm, including mounting material,

#### drainer position

right

including integrated brackets.

Dimension  $1000 \times 270 \times 500$  mm (W x H x D) Bowl dimension  $500 \times 230 \times 380$  mm (W x H x D)