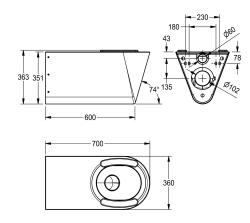

## type of toilet seat

synthetic seat pad

synthetic hinged seat with lid

synthetic hinged seat with lid

synthetic hinged seat with lid

mounting plate conform to EN 33, includes safety screws.

With seat pads Dimensions 360 x 363 x 700 mm (W x H x D)

## **Technical Data**

| barrier-free              |  |
|---------------------------|--|
| inlet size                |  |
| material                  |  |
| material code             |  |
| material thickness        |  |
| minimum flushing capacity |  |
| outlet size               |  |
| overall depth             |  |
| overall height            |  |
| overall width             |  |
| toilet seat colour        |  |
| surface finish            |  |
| type of mounting          |  |
| type of toilet seat       |  |
| type of WC                |  |
|                           |  |

| Yes                            |  |
|--------------------------------|--|
| DN 55                          |  |
| stainless steel                |  |
| 1.4301 Chrome Nickel steel V2A |  |
| 1.5 mm                         |  |
| 4 Liter                        |  |
| DN 100                         |  |
| 700 mm                         |  |
| 363 mm                         |  |
| 360 mm                         |  |
| grey                           |  |
| satin finished                 |  |
| wall mounting                  |  |
| synthetic seat pad             |  |
| wall hung                      |  |