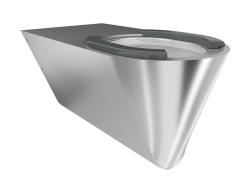

# **KWC** CAMPUS Wall hung WC pan, barrier-free

### 3600000654

With white toilet seat

Wall hung WC pan for disabled, stainless steel, surface satin finished, material thickness 1,5 mm, flushing certificated to EN 997, concealed flushing rim with min. 4 liter flushing capacity, with a shrouded 100 mm diameter horizontal 'P' trap outlet, pressed seat area tapered towards centre, all edges curved, fixing with included

## type of toilet seat

synthetic seat pad

synthetic hinged seat with lid

synthetic hinged seat with lid

synthetic hinged seat with lid

mounting plate conform to EN 33, includes safety screws.

With seat pads Dimensions 360 x 363 x 700 mm (W x H x D)