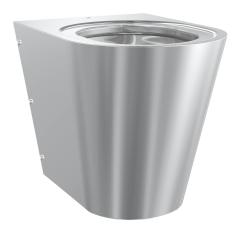

#### KWC-No.

2000100153 Version for installation from the front, with mounting plate and antitheft screw fixings

| syntheti |
|----------|
| syntheti |
| syntheti |
| syntheti |
|          |

Floor standing WC pan with shroud to the floor, stainless steel, surface satin finished, material thickness 1,5 mm, flushing certificated to EN 997, concealed flushing rim with min. 4 litre flushing capacity, with a shrouded 100 mm diameter horizontal 'P' trap outlet, pressed seat area tapered towards centre, all edges