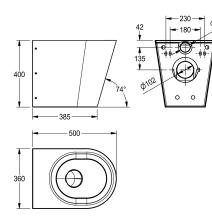

Without seat Dimensions 360 x 400 x 500 mm (W x H x D)

| DN 55                          |  |
|--------------------------------|--|
| stainless steel                |  |
| 1.4301 Chrome Nickel steel V2A |  |
| 1.5 mm                         |  |
| 4 Liter                        |  |
| DN 100                         |  |
| 500 mm                         |  |
| 400 mm                         |  |
| 360 mm                         |  |
| satin finished                 |  |
| wall mounting                  |  |
| no seat                        |  |
| wall hung                      |  |