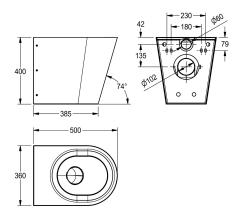

curved, fixing with included mounting plate conform to EN 33, including safety screws. 4 litre flush EN 997 approved.

Without seat Dimensions 360 x 400 x 500 mm (W x H x D)

# **Technical Data**

| inlet size                |
|---------------------------|
| material                  |
| material code             |
| material thickness        |
| minimum flushing capacity |
| outlet size               |
| overall depth             |
| overall height            |
| overall width             |
| surface finish            |
| type of mounting          |
| type of toilet seat       |
| type of WC                |

| DN 55                          |   |
|--------------------------------|---|
| stainless steel                |   |
| 1.4301 Chrome Nickel steel V2A |   |
| 1.5 mm                         |   |
| 4 Liter                        |   |
| DN 100                         |   |
| 500 mm                         |   |
| 400 mm                         |   |
| 360 mm                         |   |
| satin finished                 |   |
| wall mounting                  |   |
| no seat                        |   |
| wall hung                      | · |