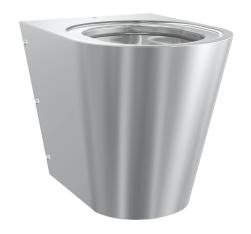

# Wall hung WC pan with shroud to the floor

# type of toilet seat

no seat

synthetic seat pad

synthetic hinged seat with lid

synthetic hinged seat with lid

synthetic hinged seat with lid

Floor standing WC pan with shroud to the floor, stainless steel, surface satin finished, material thickness 1,5 mm, flushing certificated to EN 997, concealed flushing rim with min. 4 litre flushing capacity, with a shrouded 100 mm diameter horizontal 'P' trap outlet, pressed seat area tapered towards centre, all edges

curved, fixing with included mounting plate conform to EN 33, including safety screws. 4 litre flush EN 997 approved.

Without seat Dimensions 360 x 400 x 500 mm (W x H x D)